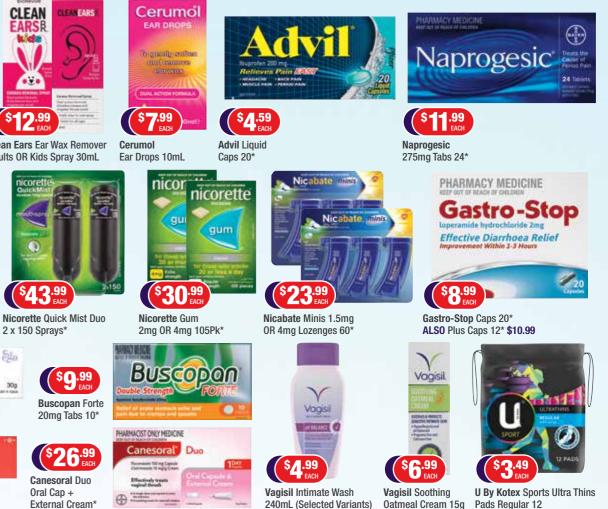

ACCU-CHEK

.... \$**12**.99

Hylo-Forte Eye Drops 2mg 10ml 1ma 10ml Clean Ears Ear Wax Remover Adults OR Kids Spray 30mL

**Nicotinell** Patches Nicotinell Gum 7mg, 14mg OR 21mg 7 Days\* 2mg OR 4mg 96Pk\* 2 x 150 Sprays\*

PHARMACY MEDICINE

DermAid 0.5% cream

Contains hydrocortisone 0.5% w/w sissolved for improved effectiveness

30g

Eurax Cream 20g

\$**5**.99

EURAX CREAN

Oral Cap + External Cream\*