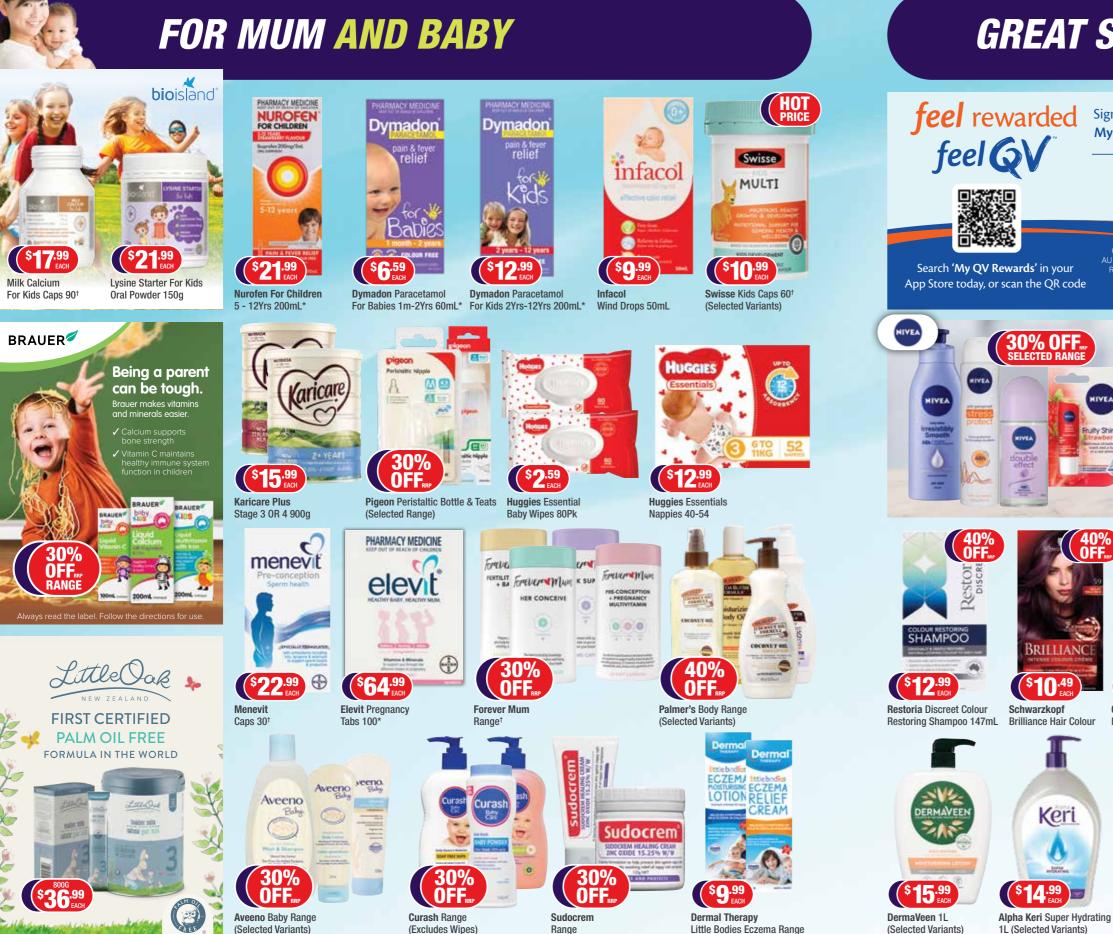

**5**.99

EURAX CREAN

Oral Cap + External Cream\*







MAXIGESIC® is the only combination pain relief that can provide the maximum recommended daily dose of 4000mg paracetamol and 1200mg ibuprofen if required.\*

\*2 tablets of MAXIGESIC® taken every 6 hours over a 24 hour period (8 tablets

lways read the label. Do not use if you have a stomach ulcer, impaired kidney function, heart failure, allergic to anti-inflammatory medicines, pregnant or trying to become pregnant. If symptoms persist talk to your health professional. Follow the directions for use. Incorrect use could be harmful.



- Cuff Wrapping Guide
- Hypertension, Body Movement & Irregular Heartbeat Indicators

high blood pressure. Consult your doctor to evaluate the readings. Check your device periodically for accuracy.





1L (Selected Variants)

App Store today, or scan the QR code

**30% OFF** NEW





## **GREAT SKINCARE SAVINGS**

OR Cream 500g



PRICES AVAILABLE FROM Tuesday 25th May 2021 to Saturday 12th June 2021 WHILE STOCKS LAST

Prices are correct at time of printing this catalogue. We reserve the right to adjust any printing errors. Any savings shown are off Manufacturer's Recommended Retail Price. Not all products are available at all stores. All products in this publication have been included in good faith on the basis that the goods described will be available at the time of sale and only while stocks last. Occasionally some advertised products are not available at all participating pharmacies. Failure by the suppliers to deliver in accordance with the sample, description, other unintentiona