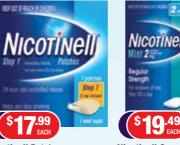

ACCU-CHEK

.... \$**12**.99

Hylo-Forte Eye Drops 2mg 10ml 1ma 10ml Clean Ears Ear Wax Remover Adults OR Kids Spray 30mL

**Nicotinell** Patches Nicotinell Gum 7mg, 14mg OR 21mg 7 Days\* 2mg OR 4mg 96Pk\* 2 x 150 Sprays\*