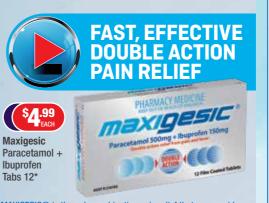

MAXIGESIC® is the only combination pain relief that can provide the maximum recommended daily dose of 4000mg paracetamol and 1200mg ibuprofen if required.\*

\*2 tablets of MAXIGESIC® taken every 6 hours over a 24 hour period (8 tablets

lways read the label. Do not use if you have a stomach ulcer, impaired kidney function, heart failure, allergic to anti-inflammatory medicines, pregnant or trying to become pregnant. If symptoms persist talk to your health professional. Follow the directions for use. Incorrect use could be harmful.