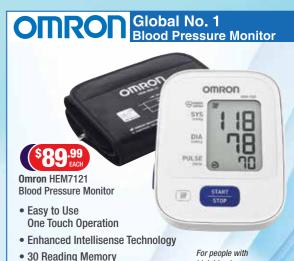

- Cuff Wrapping Guide
- Hypertension, Body Movement & Irregular Heartbeat Indicators

high blood pressure. Consult your doctor to evaluate the readings. Check your device periodically for accuracy.

1L (Selected Variants)